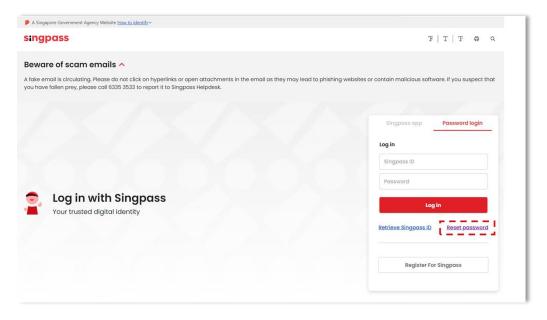

# Password reset for non-SingPass Users

To reset your password for non-SingPass user, click on the 'No SingPass? Login here' as shown below:

The login page will be displayed.

At the login page, please click on 'Forgot your Password' button as shown below:

The following step-by-step guide will be displayed to guide you on resetting your password:

| Home About FAQ     |                                                                                                                                                                                                                                                                                                                         | c |
|--------------------|-------------------------------------------------------------------------------------------------------------------------------------------------------------------------------------------------------------------------------------------------------------------------------------------------------------------------|---|
|                    | Please complete the following form to request for a password reset link.         Inter your account login ld         Inter your account login ld                                                                                                                                                                        |   |
|                    | Login id<br>Respective ster for pair user login of a types account. This can be the email address you registered with us, an an onlower login of<br>account of you.<br>What is interesting to Control of the second of the email address you registered with us, an an onlower login of<br>Enter the characters above " |   |
| 5 DIRECT e-Letters | Back how                                                                                                                                                                                                                                                                                                                |   |

- a) Enter the Login ID that you have registered with us followed by the captcha value.
- Provide the answer to the security question that you have indicated during the registration process.
- c) An email containing the password reset link will be sent to the registered email address upon successful verification of the security answer that you have provided.
- d) Follow the instructions in the email to reset your password.