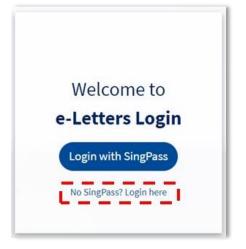

# 3. Create an account/login without a Singpass Account

If you do not have a SingPass account, from the homepage, click on the 'No Singpass? Login here'

below the 'Login with SingPass' button.

In the login page, please click on the 'Create New Account' button to enter the registration page.