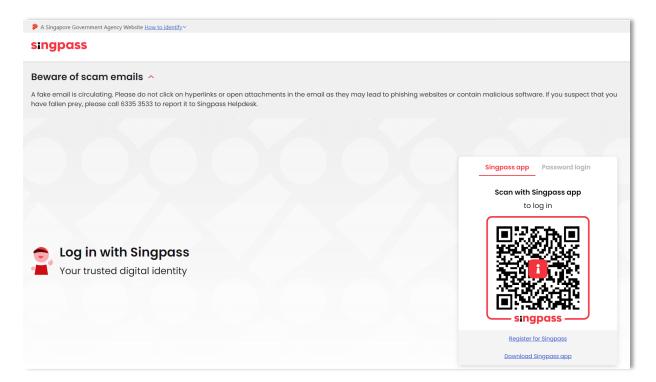

#### 2. Login using Singpass Account

Note: it is encouraged to use your SingPass (if available) to login instead of registering a new account

with us.

From the homepage, click on Login with SingPass button.

You will be redirected to the SingPass service for authentication.

Follow the instructions by SingPass to login and you will be redirected back to our service logged in.