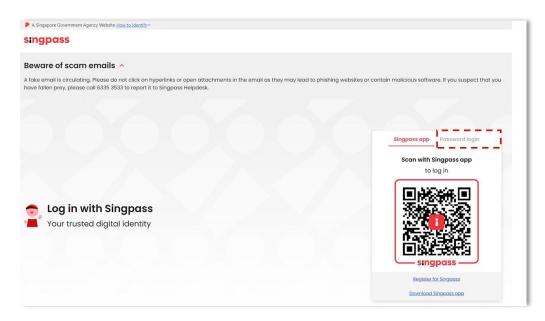

#### **Password reset for Singpass users**

To reset your password for SingPass user, click on Login with SingPass

Click on "Password login".

On the next page, click on "Reset Password" and follow the instructions in the SingPass login page to reset the password.