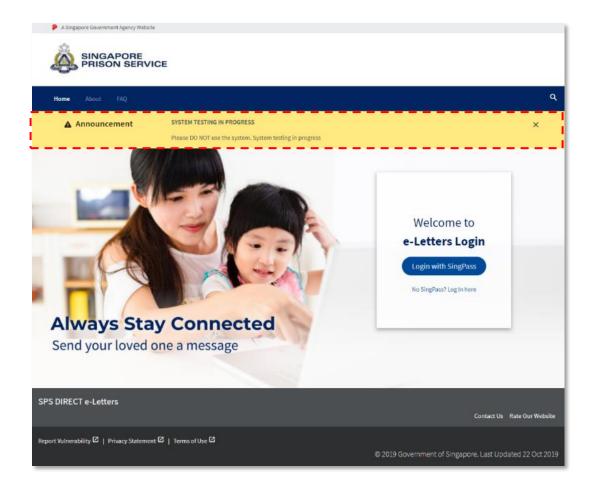

#### Login

1. I am not able to login to e-Letters website, and the URL is correct. / I encountered an unknown error when using the e-Letters system.

Please check whether there is any announcement about scheduled maintenance on the homepage.

If there is no scheduled maintenance, you may submit your queries using the form here.