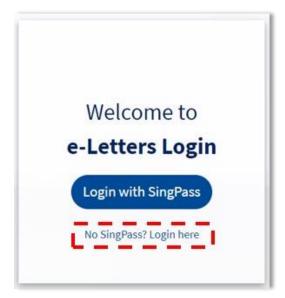

# Password reset for non-SingPass Users

To reset your password for non-SingPass user, click on the 'No SingPass? Login here' as shown below:

The login page will be displayed.

At the login page, please click on 'Forgot your Password' button as shown below: